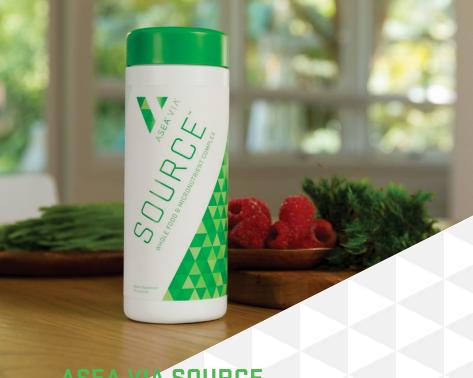

# ASEA VIA SOURCE Whale Food & Micronutrient Complex

While it's true that you can mimic a natural vitamin's chemical makeup and put it into a supplement, your body won't recognize it—or more importantly, assimilate it—the same way it does whole-food sources of nutrition.

ASEA® VIA™ Source isn't just chemical compounds that check the right nutrient boxes. It's made from the whole foods that naturally supply those nutrients.

In much the same way that a plant converts nutrients from soil into an edible form, the vitamins and minerals in VIA Source come from a plant-based glycoprotein ferment. This process creates a protein matrix—a stable food form that the body recognizes.

ASEA VIA Source is a proprietary blend of meticulously sourced whole foods, vitamins, minerals, phytonutrients, organic superfoods, trace minerals, and enzymes and features ASEA's proprietary BioVIA™ Source Complex, which delivers the necessary components to ensure maximum bioavailability.