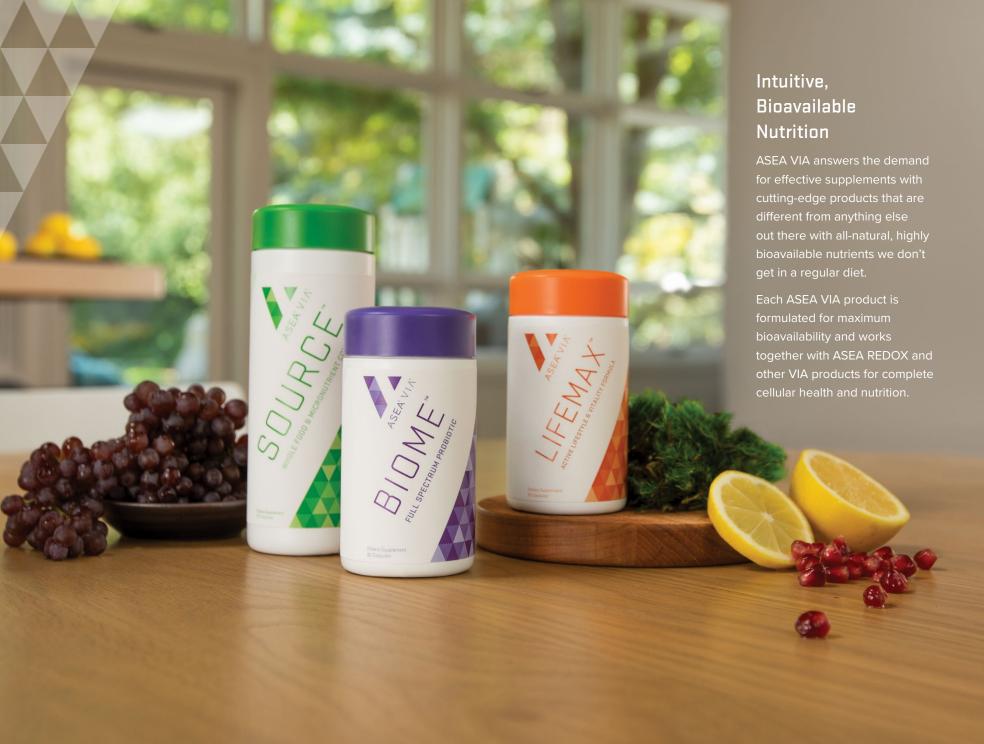

Long-term health depends on proper nutrition. But even the most deliberate food choices may not give you the nutrients you need to stay healthy. Supplements can be a great way to fill in the gaps.

Are your supplements doing what you think they're doing?

Are they getting into your cells?

ASEA VIA is what its name suggests: the pathway to complete, long-term wellness. The nutrients in this line of supplements deliver the nutritional foundation for true, complete wellness.

**ASEA VIA Source** $^{\text{™}}$ , a whole-food micronutrient complex

**ASEA VIA LifeMax**<sup>™</sup>, an active lifestyle and vitality formula

All are formulated to work together, and each works intuitively with ASEA REDOX.  $\label{eq:continuity}$ 