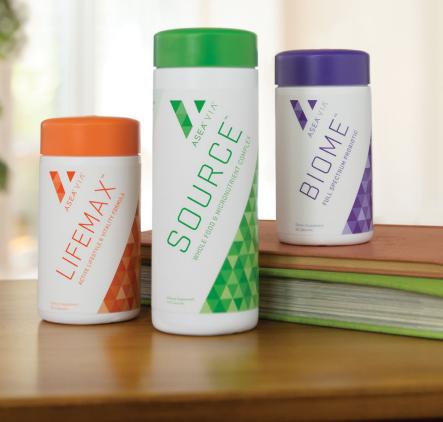

**ASEA VIA Source** $^{\text{™}}$ , a whole-food micronutrient complex

**ASEA VIA LifeMax**<sup>™</sup>, an active lifestyle and vitality formula

All are formulated to work together, and each works intuitively with ASEA REDOX.  $\label{eq:continuity}$ 

### Look for BioVIA™ on the label

Each product in the ASEA VIA line contains a unique and proprietary complex of nutrients specially formulated to maximize your nutritional benefits.