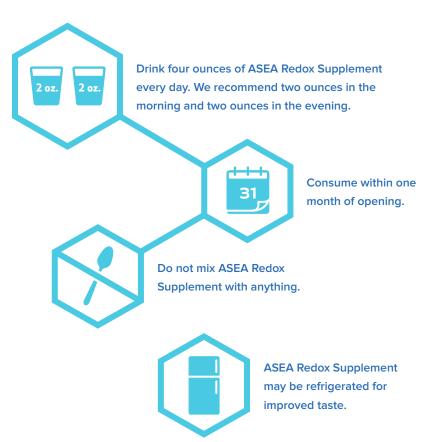

ASEA Redox Supplement enhances the ability of every cell in your body to function at a higher level, which can have a positive impact on every system from the day you begin using it.

## FOR BEST RESULTS



## **RESULTS TRACKER**

This chart will help you recognize the changes that are happening in your body as you take ASEA Redox Supplement. Rate each function listed from 1-10 (10 being very good) and total the results. Fill out the CURRENT column and track your results each week to see the difference ASEA Redox Supplement is making.

| FUNCTION         | CURRENT | DAY 7 | DAY 30 | DAY 60 | DAY 90 |
|------------------|---------|-------|--------|--------|--------|
| Energy           |         |       |        |        |        |
| Stress           |         |       |        |        |        |
| Sleep            |         |       |        |        |        |
| Digestive        |         |       |        |        |        |
| Mental Focus     |         |       |        |        |        |
|